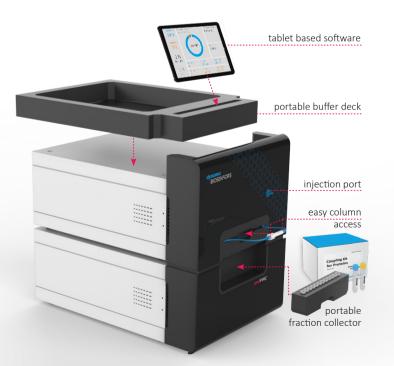

#### ANALYZER

**pro**FIRE<sup>®</sup> software for automatic recognition and quantitation of conjugates.

**pro**FIRE<sup>®</sup>

PROTEIN-

PURIFIER

CONJUGATION

DNA

**pro**FIRE<sup>®</sup> high-performance purification and fraction collection system.

#### Unmatched Ease-of-Use

proFIRE<sup>®</sup> tablet-based software allows real-time monitoring of your conjugate purification.

**pro**FIRE<sup>®</sup> optimized injection port geometry improves and facilitates sample loading.

proFIRE<sup>®</sup> portable fraction collector for easy sample handling.