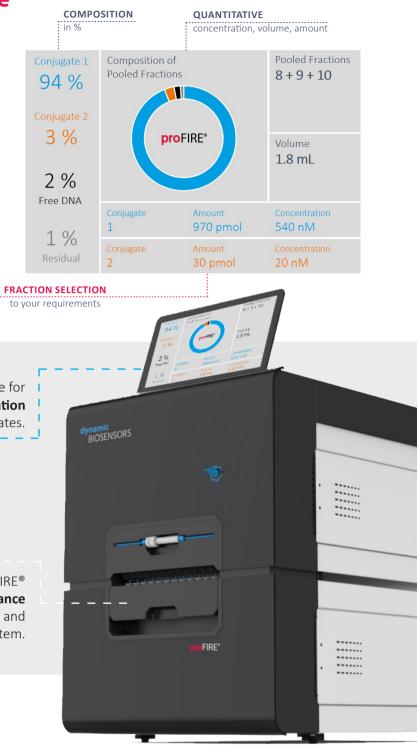

## dynamic BIOSENSORS

8+9+10

Volume 1.8 mL

Õ

proFIRE

2 %

dynamic BIOSENSORS