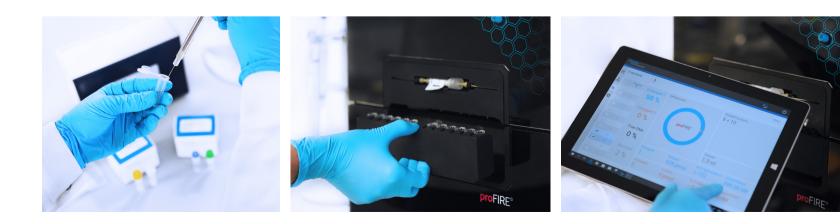

#### Unmatched Ease-of-Use

proFIRE<sup>®</sup> tablet-based software allows real-time monitoring of your conjugate purification.

**pro**FIRE<sup>®</sup> optimized injection port geometry improves and facilitates sample loading.

### The **pro**FIRE<sup>®</sup> workflow – 2 steps to results