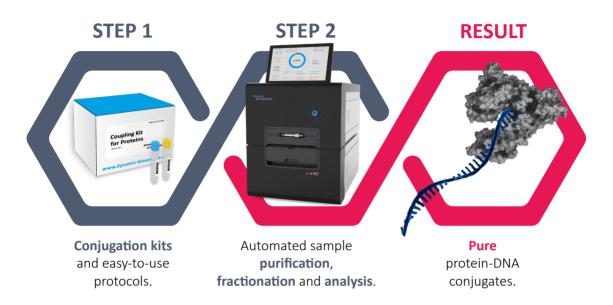

your experiments.



**pro**FIRE<sup>®</sup> coupling reagents and ready-to-use protocols for

intuitive and simple handling.

#### ANALYZER

**pro**FIRE<sup>®</sup> software for automatic recognition and quantitation of conjugates.

**pro**FIRE<sup>®</sup>

PROTEIN-

PURIFIER

CONJUGATION

DNA

**pro**FIRE<sup>®</sup> high-performance purification and fraction collection system.



#### Unmatched Ease-of-Use

proFIRE<sup>®</sup> tablet-based software allows real-time monitoring of your conjugate purification.

**pro**FIRE<sup>®</sup> optimized injection port geometry improves and facilitates sample loading.

proFIRE<sup>®</sup> portable fraction collector for easy sample handling.





#### straightforward SCIENTIFIC RESULTS

### The **pro**FIRE<sup>®</sup> workflow – 2 steps to results



#### proFIRE® INSTRUMENT SPECIFICATIONS

| DNA length               | 10 – 150 nt  |
|--------------------------|--------------|
| Protein molecular weight | 5 – 500 kDa  |
| Injection volume         | 50 – 150 μL  |
| Number of fractions      | 12           |
| Fraction volume          | 200 – 800 μL |
| Temperature range        | 10 – 30°C    |



proFIRE® is technically compatible with switchSENSE® instruments DRX & DRX<sup>2</sup>.

Contact **info@dynamic-biosensors.com** to speak to our application team about methodologies or to arrange a demonstration.

**switch**SENSE<sup>®</sup> and **pro**FIRE<sup>®</sup> are bioanalytical technologies by Dynamic Biosensors. Instruments, biochips, and kits are engineered and manufactured in Germany.