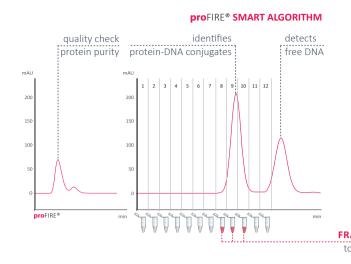

## proFIRE<sup>®</sup> ···· onventional methods

The **pro**FIRE<sup>®</sup> solution provides you with simply pure protein-DNA conjugates. The unique system delivers consistent and superior conjugate quality for your experiment.

Conventional methods yield heterogenous mixtures of often ill-defined conjugates.

#### ANALYZER

**pro**FIRE<sup>®</sup> software for automatic recognition and quantitation of conjugates.

**pro**FIRE<sup>®</sup>

PROTEIN-

PURIFIER

CONJUGATION

DNA

**pro**FIRE<sup>®</sup> high-performance purification and fraction collection system.